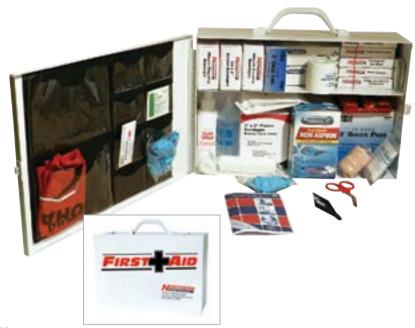

## **#75 Original First Aid Kit**

## Features:

- Kit provides a large assortment of first aid supplies to meet your needs
- Heavy-duty metal cabinet resists moisture and dust
- Equipped with wall mount hangers and carry handle

## Kit Contents:

- 100 Plastic Bandages; 1" x 3"
- 20 Alcohol Wipes
- 1 Eye Wash; 4 oz.
- 50 Woven Bandages; 3/4" x 3"
  - 1 Burn Spray; 4 oz.
- 4 Oval Eye Pads with Adhesive Strips
- 50 Woven Fingertip Bandages
- 20 Burn Cream Packets
- 50 Non-Aspirin Tablets; 2/pkg
- 50 Woven Knuckle Bandages
- 6 Burn Cream Packs
- 100 Cotton-Tipped Applicators
  - 1 Elastic Bandage; 3" x 5 yd.
  - 4 PVP Wipes
  - 1 Triangular Bandage; 40"
  - 3 Ammonia Inhalants

- 1 Roll Triple Cut Tape
- 1 Scissors
- 10 Sting Relief Wipes
- 1 Gauze Bandage; 2"
- 1 Splinter Remover Kit
- 2 Biohazard Bags with Ties
- 2 Bionazaro Bags with Ties
- 1 Gauze Bandage; 4"
- 1 Forceps
- 2 Cold Packs
- 25 Sterile Gauze Pads; 2" x 2"
- 2 Pair Nitrile Exam Gloves
- 1 CPR Mask
- 25 Sterile Gauze Pads; 3" x 3"
- 1 First Aid Guide
- 20 Triple Antibiotic Ointment Packets; .5 gm ea.
- 1 Bandage Compress; 4"

| Technical Data      |                                                                             |
|---------------------|-----------------------------------------------------------------------------|
| Cabinet Material:   | Steel                                                                       |
| Product Dimensions: | 15"W x 10 <sup>1</sup> / <sub>4</sub> "H x 4 <sup>5</sup> / <sub>8</sub> "D |
| Weight:             | 10 lbs.                                                                     |
| Packaging:          | Sold by the each                                                            |
| Case Dimensions:    | 16.5"W x 11.5"H x 5.1"D                                                     |
| Refills Available:  | Yes                                                                         |
|                     |                                                                             |